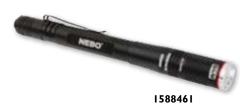

## Inspector Pocket Light RC

- Flex Power Technology allows switching between rechargeable (included) and standard (not included) AAA batteries
- Three lighting modes (High/Low/Strobe)
- Anodized aircraft-grade aluminum body