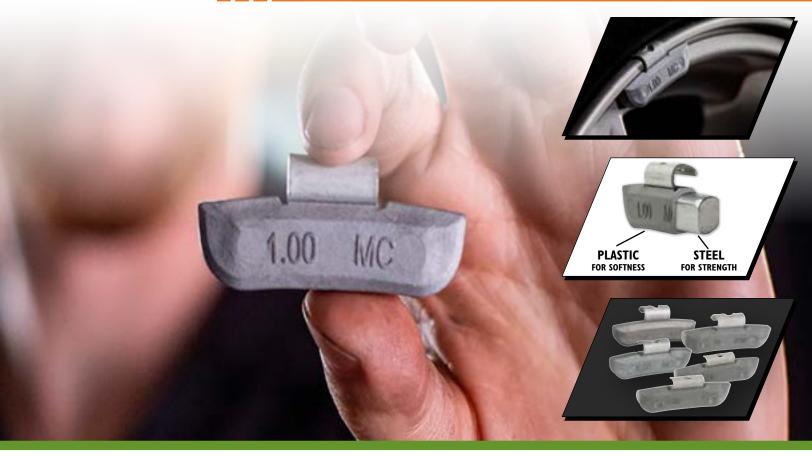

# Plasteel Wheel Weights Scratchless Install, Premium Appearance

Plasteel wheel weights are the newest innovation in the wheel weight market. With a steel core encapsulated in a rugged plastic shell, Plasteel wheel weights offer unmatched performance and corrosion resistance. Allowing for a scratchless install and providing a precision look and fit, Plasteel wheel weights are an essential addition to any wheel weight bin.

| Series            | Weights       | Image |
|-------------------|---------------|-------|
| FN - FN Type      | 5G – 60G      |       |
| IAW - IAW Type    | 5G – 60G      |       |
| мс - МС Туре      | .25oz. – 3oz. |       |
| Р - Р Туре        | .25oz. – 3oz. | J.    |
| <b>Т</b> - Т Туре | .25oz. – 3oz. | J.    |