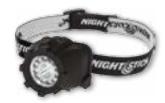

1591230

**Multi-Function Headlamp** 

• Three light colors (White/Red/Green)

• Rugged waterproof\* housing • Two lighting modes (Spot/Flood)

© 2020 Kent Automotive. All rights reserved. Printed in USA.