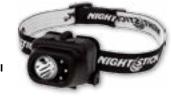

## **Safety Multi-Function Dual-Light**<sup>™</sup> Headlamp

- Rugged waterproof\* housing
- Three lighting modes (Spot/Flood/Dual-Light)
- Heavy-duty rubber strap for hard hat applications (shown)

 Non-slip elastic head strap