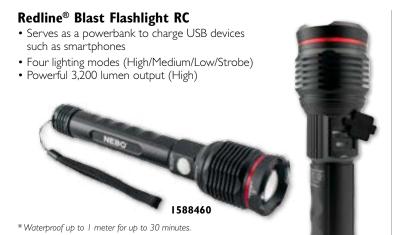

## **LED Flashights and Headlamps**

### Waterproof & Rechargeable

Both full and pocket-sized flashlights are waterproof\* and rechargeable, providing versatility and convenience no matter the conditions.