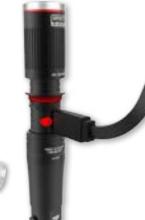

## **Safety Multi-Function Dual-Light**<sup>™</sup> Headlamp

- Rugged waterproof\* housing
- Three lighting modes (Spot/Flood/Dual-Light)
- Heavy-duty rubber strap for hard hat applications (shown)

 Non-slip elastic head strap