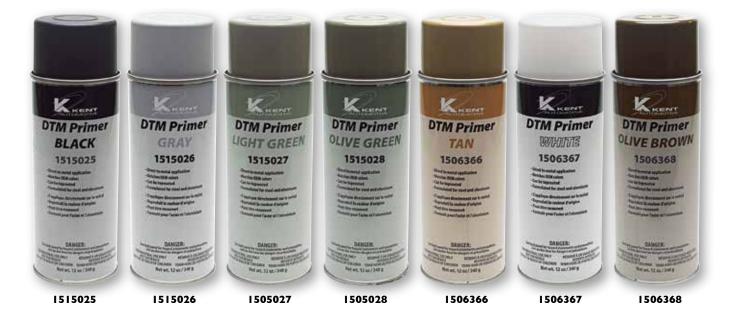

DTM Primers are formulated to match OEM colors and finish. They offer fast and easy touch up of support rails, trunk floors, strut towers, and fender aprons.

## Available In Colors To Match OEM Coatings