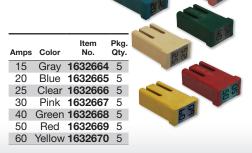

#### Slotted MCASE™ Fuses

The Slotted MCASE™ Fuses is a cartridge style fuse with female terminals for 2.8 mm male terminals. It has a miniaturized footprint

for optimal usage of space. It is a time delayed fuse and can handle inrush currents.