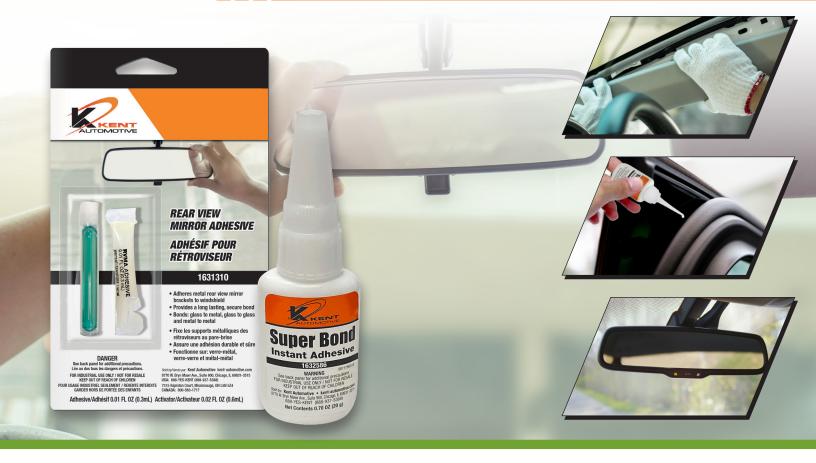

## **Kent Rear View Mirror Adhesive and Super Bond Instant Adhesive**

**Excellent bonding for rear view mirrors and other automotive surfaces including rubber, metals, plastics and more** 

### **Rear View Mirror Adhesive**

Kent's Rear View Mirror Adhesive (RVMA) is a fast setting two component, no mix adhesive and activator system designed for bonding metal rear view mirrors to windshields. This adhesive also exhibits excellent thermal cycling capabilities and solvent resistance.

- Adheres metal rear view mirror brackets to windshield
- Provides a long lasting, secure bond
- Bonds: glass to metal, glass to glass and metal to metal

| Item    | Pkg. |
|---------|------|
| No.     | Qty. |
| 1631310 | 1    |

### **Super Bond Instant Adhesive**

A surface insensitive cyanoacrylate adhesive that is used in applications that require faster cure speeds. Bonds a wide range of surfaces including rubber, metals, plastics and more.

- Rapid cure time
- High viscosity prevents run-off
- Clear gel formula

| Container | Size  | Item     | Pkg. |
|-----------|-------|----------|------|
| Type      | (Oz.) | No.      | Qty. |
| Bottle    | 0.7   | 1632586* | 1    |