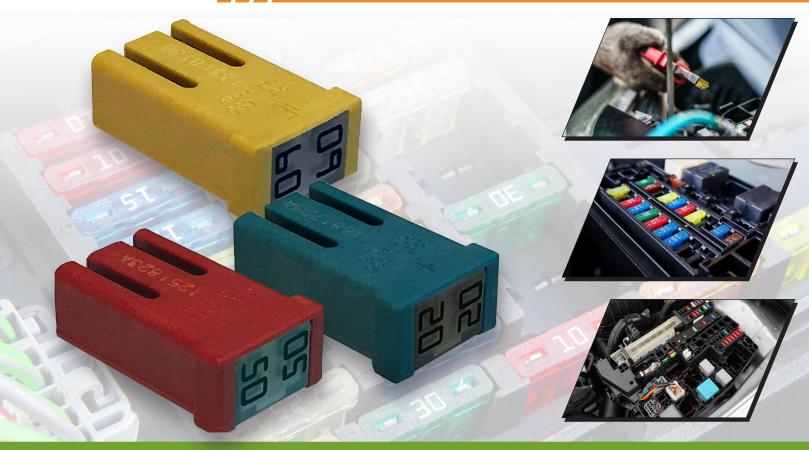

### **The NEW Standard for Vehicle Circuit Protection**

### **Sub-Miniature Automotive Fuse Assortment**

An increasing number of in-car electronics requires more circuit protection in less space. The NEW Sub-miniature Automotive Fuse Assortment contains MICRO2®, MICRO3®, and MCASE™ fuses, ensuring total vehicle circuit protection.

23 Items, 79 Pieces

- Micro2<sup>®</sup> amp sizes: 5, 7.5, 10, 15, 20, 25, 30
- Micro3® amp sizes: 5, 7.5, 10, 15
- Unslotted MCASE™ amp sizes: 15, 20, 25, 30, 40
- Slotted MCASE<sup>™</sup> amp sizes: 15, 20, 25, 30, 40, 50, 60

#### Slotted MCASE™ Fuses

The Slotted MCASE™ Fuses is a cartridge style fuse with female terminals for 2.8 mm male terminals. It has a miniaturized footprint

for optimal usage of space. It is a time delayed fuse and can handle inrush currents.