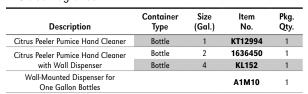

## Citrus Peeler™ **Hand Cleaner** with Pumice

This citrus oil-based formula cleans and leaves a fresh orange scent. Its conditioning formula leaves skin enriched, soft and smooth.

- Pumice provides scrubbing action that effectively cleans grit, grease and grime
- Citrus fragrance