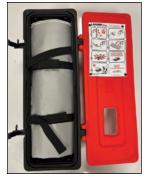

## Leader STOP Large Fire Blanket

Quickly isolates a burning vehicle to prevent the spread of fire and eliminates the release of smoke and fumes.

- Silicon glass fiber resists high temperatures
- Easily deployed by two operators
- Large enough to cover most cars 20 ft. x 26 ft. (520 Sq. Ft)
- Can be deployed for vehicle, motorcycle, metal dumpsters, and other machine tool fires

| Description                                                                                                        | Item<br>No.          | Pkg.<br>Qty. |
|--------------------------------------------------------------------------------------------------------------------|----------------------|--------------|
| Leader STOP Kit<br>Includes: Large Fire Blanket (1), Storage Box (1),<br>Gloves (2 pair) and Instruction Panel (1) | 1651516 <sup>5</sup> | 1            |
| Leader STOP Kit<br>Includes: Large Fire Blanket (1) and Instruction Panel (1)                                      | 1651517⁵             | 1            |