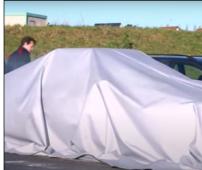

## Leader STOP Large Fire Blanket

Quickly isolates a burning vehicle to prevent the spread of fire and eliminates the release of smoke and fumes.

- Silicon glass fiber resists high temperatures
- Easily deployed by two operators
- Large enough to cover most cars 20 ft. x 26 ft. (520 Sq. Ft)
- Can be deployed for vehicle, motorcycle, metal dumpsters, and other machine tool fires