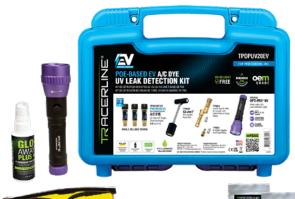

### TRACERLINE POE-Based A/C Dye Complete **UV Leak Detection Kit**

for Electric Vehicles

EV A/C dye engineered for new EV technology and system designs. High dielectric qualities protect all EV system components, including electrically driven compressors.

#### Kit Includes:

- 3 Single-Dose Mini-EZ™ Dye Cartridges (1639088)
- OPTI-PRO UV Flashlight
- EZ-Ject™ Dye Injector Assembly
- Solid-Brass Swivel-Type R-134a Coupler with Check Valve and Purge Fitting
- R-1234yf Adapter
- GLO-AWAY™ Plus Fluorescent Dye Cleaner (2 oz.) Spray Bottle
- Fluorescence-Enhancing Glasses

| Container | Item    | Pkg. |  |
|-----------|---------|------|--|
| Type      | No.     | Qty. |  |
| Kit       | 1639089 | 1    |  |

**WARNING:** Cancer and Reproductive Harm – www.P65Warnings.ca.gov.