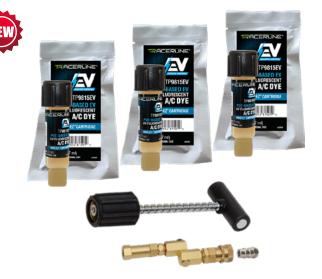

#### Kit Includes:

- 3 Single-Dose Mini-EZ™ Dye Cartridges (1639088)
- OPTI-PRO UV Flashlight
- EZ-Ject™ Dye Injector Assembly
- Solid-Brass Swivel-Type R-134a Coupler with Check Valve and Purge Fitting
- R-1234yf Adapter
- GLO-AWAY™ Plus Fluorescent Dye Cleaner (2 oz.) Spray Bottle
- Fluorescence-Enhancing Glasses

#### **Kit Includes:**

- 3 Single-Dose Mini-EZ™ Dye Cartridges (1639088)
- EZ-Ject<sup>™</sup> Dye Injector Assembly
- Solid-Brass Swivel-Type R-134a Coupler with Check Valve and Purge Fitting
- R-1234yf Adapter