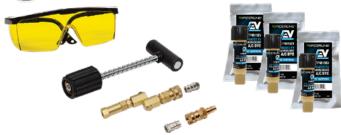

#### POE-Based A/C Dye MINI-EZ™ Injection Kit for Electric Vehicles

Fast and economical way to add leak detection dye to an electric vehicle's A/C system. High dielectric qualities protect all EV system components, including electrically driven compressors.

#### **Kit Includes:**

- 3 Single-Dose Mini-EZ™ Dye Cartridges (1639088)
- EZ-Ject<sup>™</sup> Dye Injector Assembly
- Solid-Brass Swivel-Type R-134a Coupler with Check Valve and Purge Fitting
- R-1234yf Adapter

# POE-Based A/C Oil + UV Dye for Electric Vehicles

EV A/C dye engineered for new EV technology and system designs. High dielectric qualities protect all EV system components, including electrically driven compressors. For replenishing A/C compressor oil. Perfect for preventative maintenance.

| Container | Size      | Item    | Pkg. |
|-----------|-----------|---------|------|
| Type      | (Fl. Oz.) | No.     | Qty. |
| Pouch     | 5         | 1639086 | 1    |