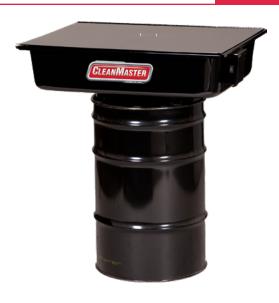

## CleanMaster Parts Washer Equipment

Includes a 30-gal. barrel and removable drain for quick cleaning. Operates on 17 gallons of cleaning fluid and has a 115V/60 Hz pump. Overlapping easy-to-close cover reduces evaporation.

Overall dimensions: 34"L x 19"W x 56"H
Inside dimensions: 31"L x 18"W x 8-1/4"H

• Weight: 45 lbs.

Fluid capacity: 30 gallon
Maximum fluid depth: 26-1/2"
Minimum fluid depth: 13"

• Load lift over: 37"

• 115V AC, 60 Hz, 1PH, 1 Amp

• Pump: Fractional

NOTE: d-Limonene and chlorinated solvents may remove the inside paint on this parts washer.

| Item    | Pkg. |
|---------|------|
| No.     | Qty. |
| 1638631 | 1    |