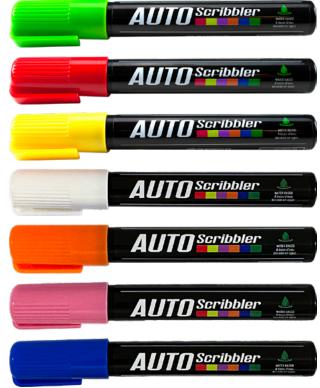

| Color  | Item<br>No. | Pkg.<br>Qty. |
|--------|-------------|--------------|
| Green  | 1636294     | 6            |
| Red    | 1636295     | 6            |
| Yellow | 1636296     | 6            |
| White  | 1637111     | 6            |
| Orange | 1637112     | 6            |
| Pink   | 1637113     | 6            |
| Blue   | 1637114     | 6            |