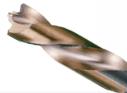

## **SUPERTANIUM®**

# Supertanium® Pro-Bit® Spot Weld Remover

- No walking the special self-centering point eliminates the need to pre-drill
- Unique point completely removes the entire spot weld plug.
- No need for secondary grinding of spot weld plugs.
- Each Pro-Bit® has a longer life than competing cutters.
- Available in sizes and configurations for every application.